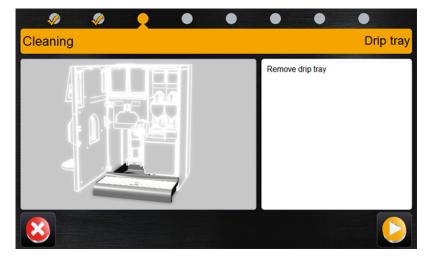

## **Cleaning Scheduele – Barista ONE**

Open the front door.

Remove the grounds container and clean the machine inside with a brush.

Remove the drip tray

Empty the drip tray and replace it.

Clean the grounds container and replace it in the machine.