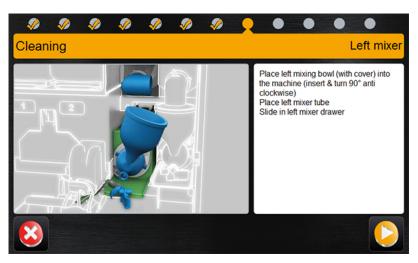

Insert the cleaning tablet and press -> to continue.

Turn the Ncfoamer 90° clockwise and remove it together with the hose.

Remove mixer tubes Slide out the mixer drawer and remove the mixer. Clean the bowl.

Put the mixer back in.

Repeat the stepts above on the right side.

Put the mixer back in.

Place the new Ncfoamer.

Confirm replacing the Ncfoamer.

Close the door.

The automatic cleaning starts

Enable/Disable Milk system after the cleaning.