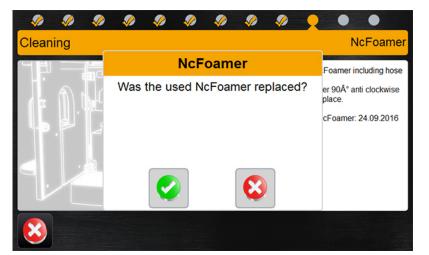

Put the mixer back in.

Repeat the stepts above on the right side.

Put the mixer back in.

Place the new Ncfoamer.

Confirm replacing the Ncfoamer.

Close the door.

The automatic cleaning starts

Enable/Disable Milk system after the cleaning.