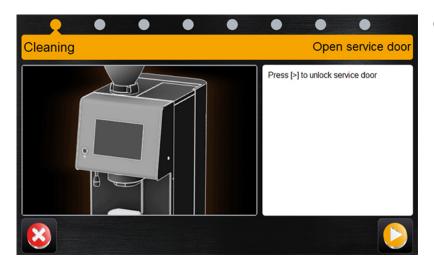

## **Cleaning Scheduele – Barista ONE**

Open the front door.

Remove the grounds container and clean the machine inside with a brush.

Remove the drip tray

Empty the drip tray and replace it.

Clean the grounds container and replace it in the machine.