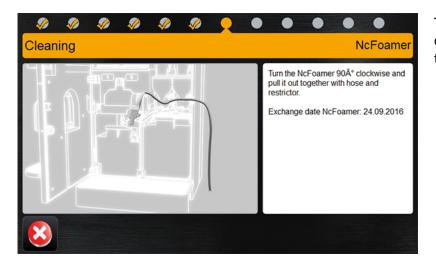

Insert the cleaning tablet and press -> to continue.

Turn the Ncfoamer 90° clockwise and remove it together with the hose.

Remove mixer tubes Slide out the mixer drawer and remove the mixer. Clean the bowl.