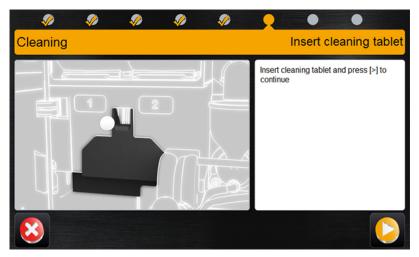

Insert the cleaning tablet and press -> to continue.

Turn the Ncfoamer 90° clockwise and remove it together with the hose.

Remove mixer tubes Slide out the mixer drawer and remove the mixer. Clean the bowl.