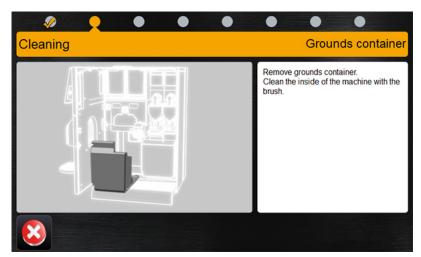

## **Cleaning Scheduele – Barista ONE**

Open the front door.

Remove the grounds container and clean the machine inside with a brush.

Remove the drip tray

Empty the drip tray and replace it.

Clean the grounds container and replace it in the machine.