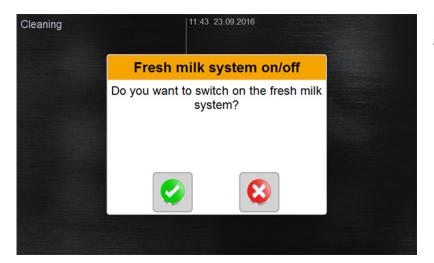

Put the mixer back in.

Repeat the stepts above on the right side.

Put the mixer back in.

Place the new Ncfoamer.

Confirm replacing the Ncfoamer.

Close the door.

The automatic cleaning starts

Enable/Disable Milk system after the cleaning.