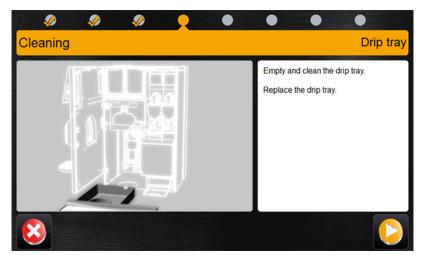

## **Cleaning Scheduele – Barista ONE**

Open the front door.

Remove the grounds container and clean the machine inside with a brush.

Remove the drip tray

Empty the drip tray and replace it.

Clean the grounds container and replace it in the machine.