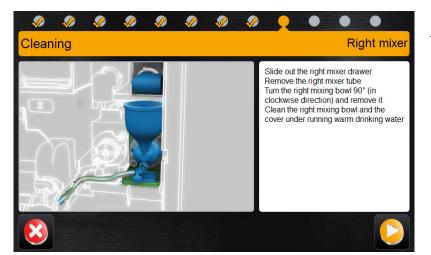

Insert the cleaning tablet and press -> to continue.

Turn the Ncfoamer 90° clockwise and remove it together with the hose.

Remove mixer tubes Slide out the mixer drawer and remove the mixer. Clean the bowl.

Put the mixer back in.

Repeat the stepts above on the right side.

Put the mixer back in.

Place the new Ncfoamer.

Confirm replacing the Ncfoamer.

Close the door.

The automatic cleaning starts

Enable/Disable Milk system after the cleaning.