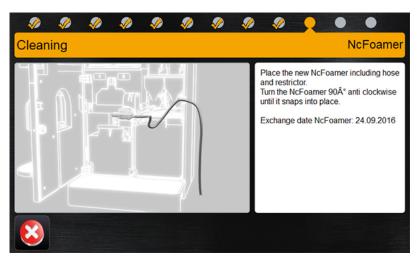

Put the mixer back in.

Repeat the stepts above on the right side.

Put the mixer back in.

Place the new Ncfoamer.

Confirm replacing the Ncfoamer.

Close the door.

The automatic cleaning starts

Enable/Disable Milk system after the cleaning.