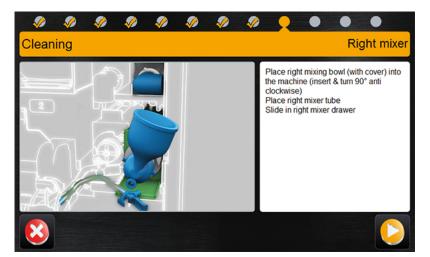

Put the mixer back in.

Repeat the stepts above on the right side.

Put the mixer back in.

Place the new Ncfoamer.

Confirm replacing the Ncfoamer.

Close the door.

The automatic cleaning starts

Enable/Disable Milk system after the cleaning.