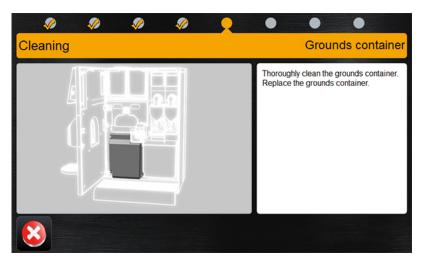

## **Cleaning Scheduele – Barista ONE**

Open the front door.

Remove the grounds container and clean the machine inside with a brush.

Remove the drip tray

Empty the drip tray and replace it.

Clean the grounds container and replace it in the machine.