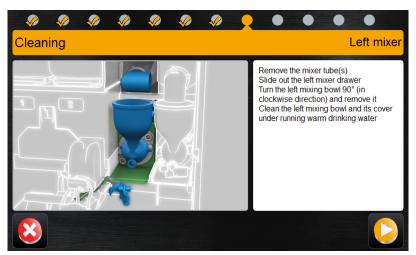

Insert the cleaning tablet and press -> to continue.

Turn the Ncfoamer 90° clockwise and remove it together with the hose.

Remove mixer tubes Slide out the mixer drawer and remove the mixer. Clean the bowl.