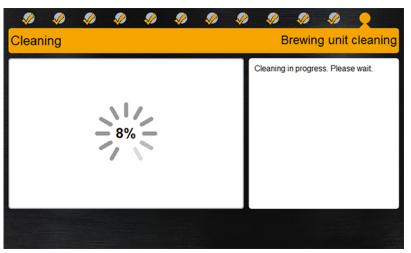

Put the mixer back in.

Repeat the stepts above on the right side.

Put the mixer back in.

Place the new Ncfoamer.

Confirm replacing the Ncfoamer.

Close the door.

The automatic cleaning starts

Enable/Disable Milk system after the cleaning.