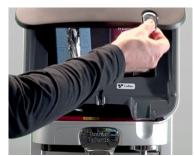

## Problem: Message Error 60, 61, or 63

Action: Check if the mixer bowls are correctly installed, and if the outlet cover is completely closed .

Open the machine door.

Pull the red release lever to open the outlet cover.