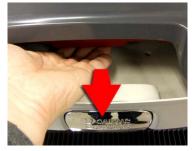

## Problem: Message Error 60, 61, or 63

Action: Check if the mixer bowls are correctly installed, and if the outlet cover is completely closed .

Open the machine door.

Pull the red release lever to open the outlet cover.