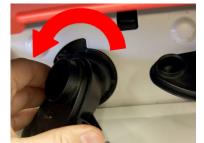

Check if both mixer bowls are present.

If they are present: turn the bowls to remove (counter clockwise).

Reinstall them firmly back onto the socket/frame, turn them clockwise into a horizontal position.