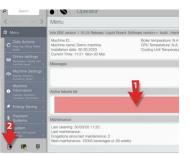

Tap on the "Reset Failures" icon. in the "Active Failures List" (1) and exit the operator mode.(2)

Do you have any questions or does the problem persist? Please contact the helpdesk of your local service organization.