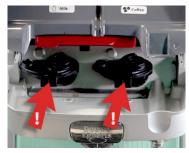

Check if both mixer bowls are present.

If they are present: turn the bowls to remove (counter clockwise).

Reinstall them firmly back onto the socket/frame, turn them clockwise into a horizontal position.