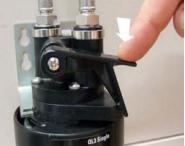

Check if the water descaling filter: is fully opened if present (For a Brita filter, press the blue lever to the horizontal position.

Open the operator mode. (Insert the operator USB key in the port at the upper left side of the door, or -if enabled- press the upper right corner of the screen)