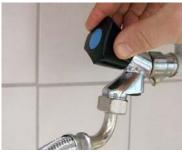

Check if the water tap is opened. (Also check if there is water pressure elsewhere on your location)

Check if the water filter is fully opened if present (For an Everpure filter: press the black lever down.)