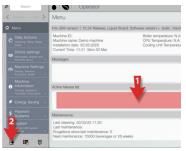

Tap on the "Reset Failures" icon. in the "Active Failures List" (1) and exit the operator mode.(2)

Do you have any questions or does the problem persist? Please contact the helpdesk of your local service organization.