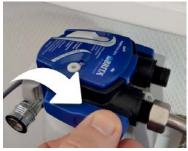

Check if the water tap is opened. (Also check if there is water pressure elsewhere on your location)

Check if the water filter is fully opened if present (For an Everpure filter: press the black lever down.)